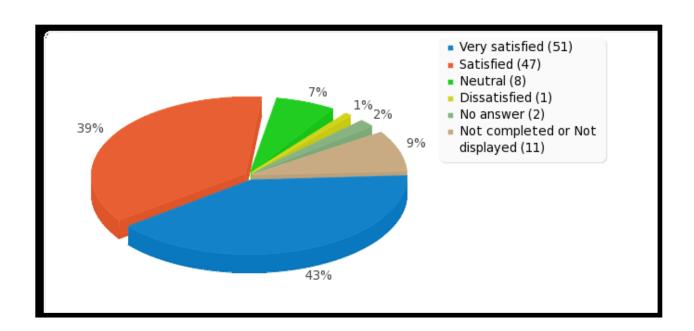

Question 4

'Which service was your appointment with?'

'In the past six months, how easy have you found it to get through to the Medical Centre on the phone?'

'How satisfied are you with the services at the Medical Centre?'