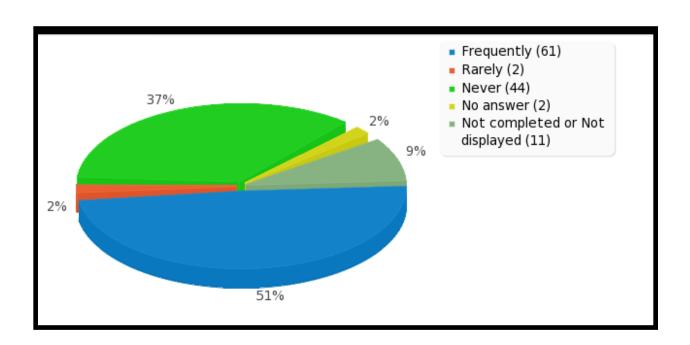

'Are you aware of the on-line appointment booking and repeat prescription service?'

Question 11

'How often do you use the on-line appointment booking and repeat prescription service?'

'Would you be interested in supporting the Practice by participating in confidential surveys aimed at improving our services as part of our Patient Representation Group?'