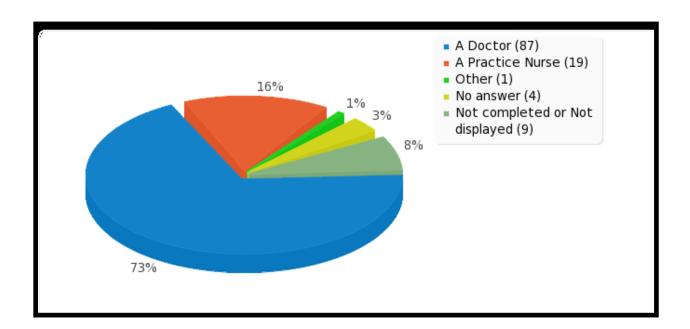

Question 4

'Which service was your appointment with?'

'In the past six months, how easy have you found it to get through to the Medical Centre on the phone?'

'How satisfied are you with the services at the Medical Centre?'