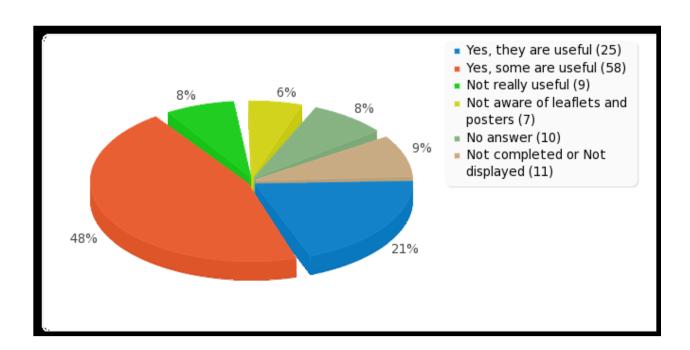

Question 7

'How helpful do you find the Reception/Admin. Staff at the Medical Centre?'

'Do you find the Health Education Leaflets and Posters displayed useful?'

'Overall, how would you rate Medical Centres communication with you?'