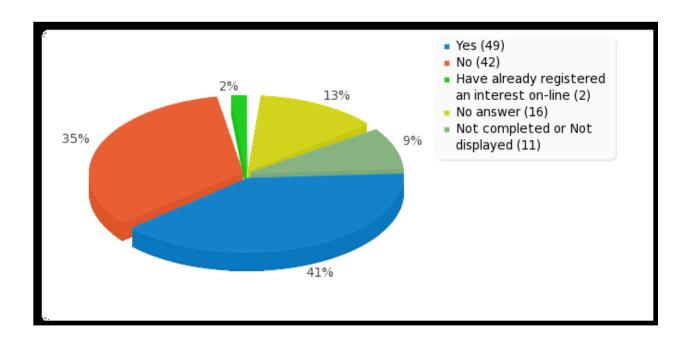

'Are you aware of the on-line appointment booking and repeat prescription service?'

Question 11

'How often do you use the on-line appointment booking and repeat prescription service?'

'Would you be interested in supporting the Practice by participating in confidential surveys aimed at improving our services as part of our Patient Representation Group?'