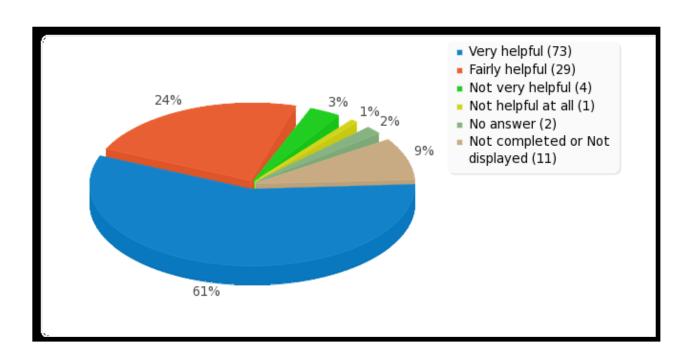

Question 7

'How helpful do you find the Reception/Admin. Staff at the Medical Centre?'

'Do you find the Health Education Leaflets and Posters displayed useful?'

'Overall, how would you rate Medical Centres communication with you?'