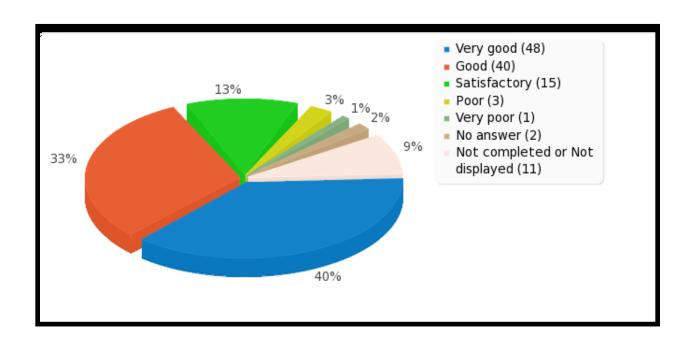

Question 7

'How helpful do you find the Reception/Admin. Staff at the Medical Centre?'

'Do you find the Health Education Leaflets and Posters displayed useful?'

'Overall, how would you rate Medical Centres communication with you?'