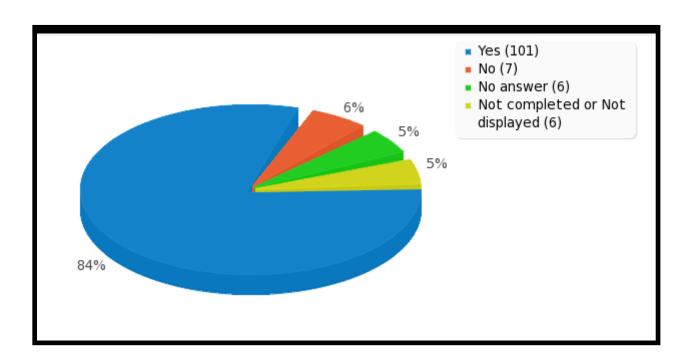

### **Question 1**

'Which do you think is the most important issue on which we should consult our patients?'

'Have you made an appointment at the surgery in the last 6 months?'

Question 3
'Did you find it easy to get this appointment?'