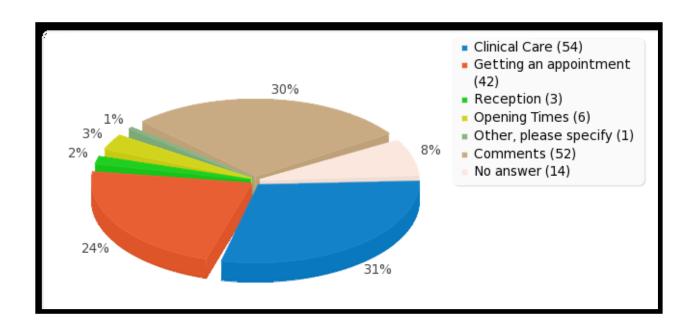

### **Question 1**

'Which do you think is the most important issue on which we should consult our patients?'

'Have you made an appointment at the surgery in the last 6 months?'

Question 3
'Did you find it easy to get this appointment?'