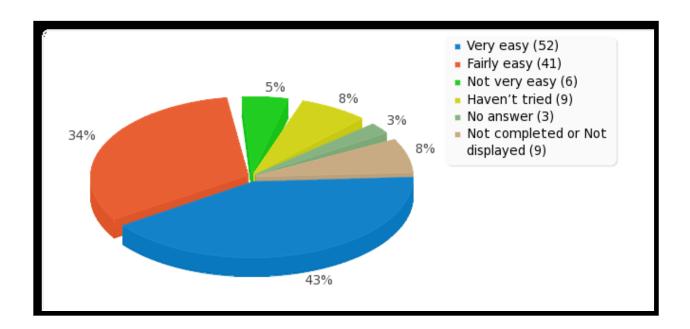

### **Question 1**

'Which do you think is the most important issue on which we should consult our patients?'

'Have you made an appointment at the surgery in the last 6 months?'

Question 3
'Did you find it easy to get this appointment?'